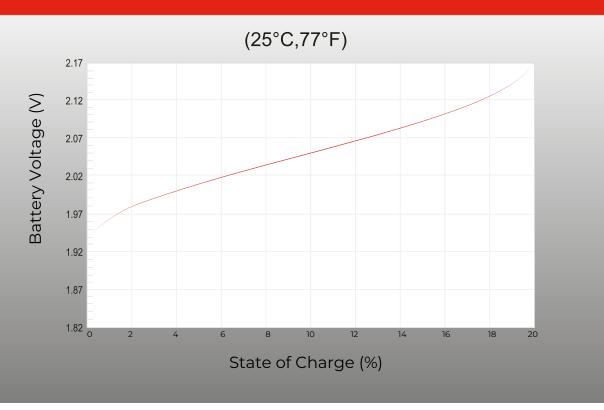

|                  | 56A 175 min         |
|                       |                  | 75A 145 min         |
| Capacity              | 201              | HR 210Ah            |
|                       | 10H              | IR 190Ah            |
|                       | 5НГ              | R 180Ah             |
| Operating Temp. Range | Discharge        | -20~55°C (-4~131°F) |
|                       | Charge           | 0~40°C (32~104°F)   |
|                       | Storage          | -15~40°C (5~104°F)  |
|                       |                  |                     |

# **Applications**

- Arial Work Platforms
- Transportation
- Floor Cleaning Machines
- Marine & Recreation Vehicles
- Solar & Renewable Energy











# Relationship of OCV and State of Charge











### **Starmax Corporation**

1585 Cliveden Avenue, Delta, British Columbia V3M 6M1, Canada

**Phone:** +1 888 669 1310

**Email:** info@starmaxbatteries.com Website: www.starmaxbatteries.com