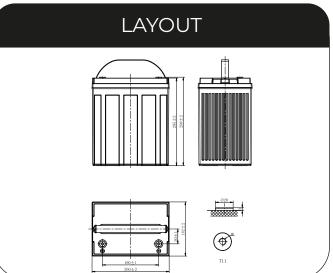

# **SPECIFICATIONS**

| Voltage               | 8V               |                     |
|-----------------------|------------------|---------------------|
| Dimension             | Length           | 260mm(10.2 inches)  |
|                       | Width            | 182mm(7.17 inches)  |
|                       | Container height | 295mm(11.6 inches)  |
|                       | Total Height     | 298mm (11.7 inches) |
| Approx Weight         |                  | 40.5kg (89.3) lbs   |
| Terminal              |                  | T11(M8)             |
| Container Material    |                  | ABS                 |
| Reserve Capacity      |                  | 25A 480 min         |
|                       |                  | 56A 175 min         |
|                       |                  | 75A 145 min         |
| Capacity              | 201              | HR 210Ah            |
|                       | 10H              | IR 190Ah            |
|                       | 5НГ              | R 180Ah             |
| Operating Temp. Range | Discharge        | -20~55°C (-4~131°F) |
|                       | Charge           | 0~40°C (32~104°F)   |
|                       | Storage          | -15~40°C (5~104°F)  |
|                       |                  |                     |