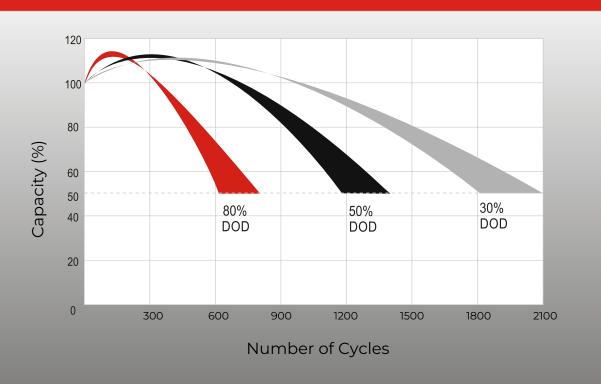

### Excellent deep cycle performance

- Plate assembly pressure re-engineering
- New PAM/NAM recipe introduced
- Gel electrolyte technology
- Rare earth alloy
- Double layer separator technology
- Lower acid filling temperature