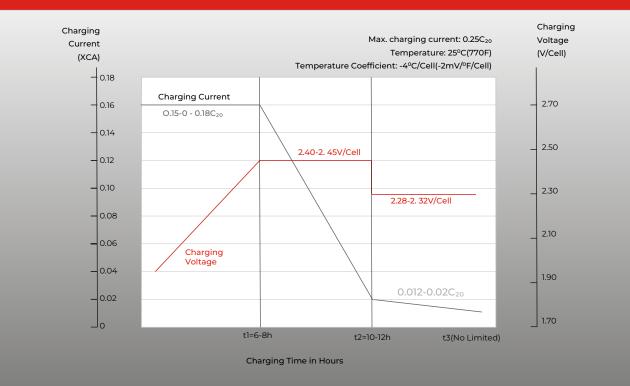

|                  | 25A 480 min         |
|                       |                  | 56A 175 min         |
|                       |                  | 75A 145 min         |
| Capacity              | 201              | HR 210Ah            |
|                       | 10H              | IR 190Ah            |
|                       | 5НГ              | R 180Ah             |
| Operating Temp. Range | Discharge        | -20~55°C (-4~131°F) |
|                       | Charge           | 0~40°C (32~104°F)   |
|                       | Storage          | -15~40°C (5~104°F)  |
|                       |                  |                     |

# **Applications**

- Arial Work Platforms
- Transportation
- Floor Cleaning Machines
- Marine & Recreation Vehicles
- Solar & Renewable Energy











# Relationship of OCV and State of Charge











### **Starmax Corporation**

1585 Cliveden Avenue, Delta, British Columbia V3M 6M1, Canada

**Phone:** +1 888 669 1310

**Email:** info@starmaxbatteries.com Website: www.starmaxbatteries.com