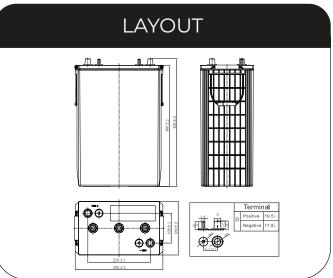

### **SPECIFICATIONS**

| Voltage               | 6V              |         |                     |  |
|-----------------------|-----------------|---------|---------------------|--|
| Dimension             | Length          | 295mm   | 295mm(11.6 inches)  |  |
|                       | Width           | 180mm(  | 180mm(7.09 inches)  |  |
|                       | Container heigh | t 406mm | 406mm(16.0 inches)  |  |
|                       | Total Height    | 428mm   | 428mm (16.9 inches) |  |
| Approx Weight         |                 | 54.2kg  | 54.2kg (119.5) lbs  |  |
| Terminal              |                 |         | DT(5/16")           |  |
| Container Material    |                 |         | ABS                 |  |
| Reserve Capacity      |                 | 25A     | 925min              |  |
|                       |                 | 75A     | 265 min             |  |
| Capacity              |                 | 20HR    | 400Ah               |  |
|                       |                 | 10HR    | 375Ah               |  |
|                       |                 | 5HR     | 342Ah               |  |
| Operating Temp. Range | Discharge       | -20~55° | -20~55°C (-4~131°F) |  |
|                       | Charge          | 0~40°C  | 0~40°C (32~104°F)   |  |
|                       | Storage         | -15~40° | -15~40°C (5~104°F)  |  |
|                       |                 |         |                     |  |