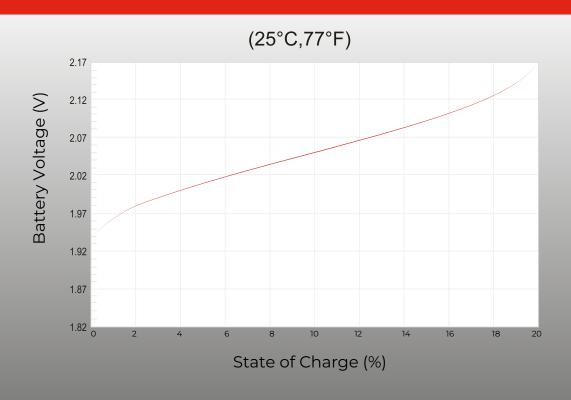

|                       |                 | 75A     | 265 min             |  |
| Capacity              |                 | 20HR    | 400Ah               |  |
|                       |                 | 10HR    | 375Ah               |  |
|                       |                 | 5HR     | 342Ah               |  |
| Operating Temp. Range | Discharge       | -20~55° | -20~55°C (-4~131°F) |  |
|                       | Charge          | 0~40°C  | 0~40°C (32~104°F)   |  |
|                       | Storage         | -15~40° | -15~40°C (5~104°F)  |  |
|                       |                 |         |                     |  |

## **Applications**

- Arial Work Platforms
- Transportation
- Floor Cleaning Machines
- Solar & Renewable Energy







### Relationship of OCV and State of Charge



### **Self Discharge Characteristics**







#### **Starmax Corporation**

1585 Cliveden Avenue, Delta, British Columbia V3M 6M1, Canada

**Phone:** +1 888 669 1310

**Email:** info@starmaxbatteries.com Website: www.starmaxbatteries.com