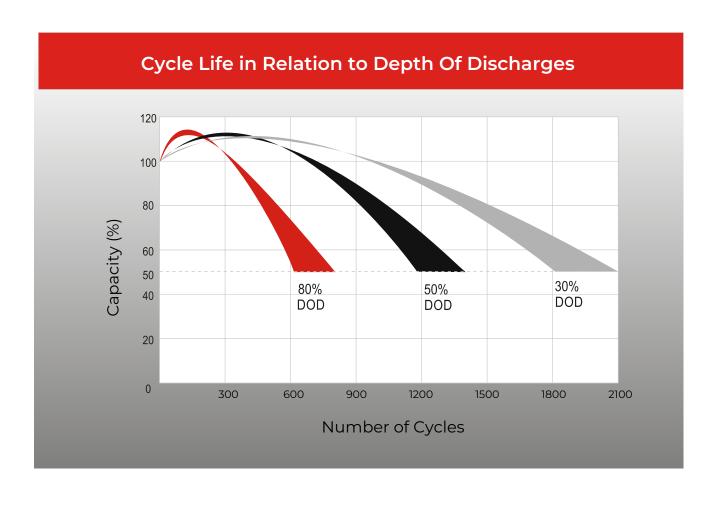

| 25A     | 925min              |  |
|                       |                 | 75A     | 265 min             |  |
| Capacity              |                 | 20HR    | 400Ah               |  |
|                       |                 | 10HR    | 375Ah               |  |
|                       |                 | 5HR     | 342Ah               |  |
| Operating Temp. Range | Discharge       | -20~55° | -20~55°C (-4~131°F) |  |
|                       | Charge          | 0~40°C  | 0~40°C (32~104°F)   |  |
|                       | Storage         | -15~40° | -15~40°C (5~104°F)  |  |
|                       |                 |         |                     |  |

## **Applications**

- Arial Work Platforms
- Transportation
- Floor Cleaning Machines
- Solar & Renewable Energy







### Relationship of OCV and State of Charge



### **Self Discharge Characteristics**







#### **Starmax Corporation**

1585 Cliveden Avenue, Delta, British Columbia V3M 6M1, Canada

**Phone:** +1 888 669 1310

**Email:** info@starmaxbatteries.com Website: www.starmaxbatteries.com