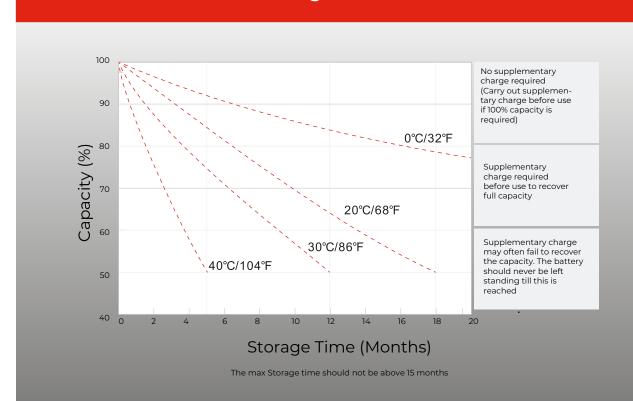

| 75A     | 265 min             |  |
| Capacity              |                 | 20HR    | 400Ah               |  |
|                       |                 | 10HR    | 375Ah               |  |
|                       |                 | 5HR     | 342Ah               |  |
| Operating Temp. Range | Discharge       | -20~55° | -20~55°C (-4~131°F) |  |
|                       | Charge          | 0~40°C  | 0~40°C (32~104°F)   |  |
|                       | Storage         | -15~40° | -15~40°C (5~104°F)  |  |
|                       |                 |         |                     |  |

## **Applications**

- Arial Work Platforms
- Transportation
- Floor Cleaning Machines
- Solar & Renewable Energy







### Relationship of OCV and State of Charge



### **Self Discharge Characteristics**







#### **Starmax Corporation**

1585 Cliveden Avenue, Delta, British Columbia V3M 6M1, Canada

**Phone:** +1 888 669 1310

**Email:** info@starmaxbatteries.com Website: www.starmaxbatteries.com