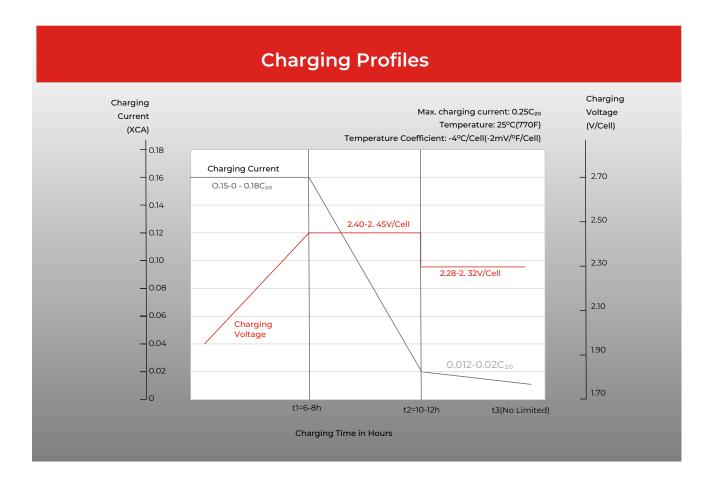

| 25A     | 925min              |  |
|                       |                 | 75A     | 265 min             |  |
| Capacity              |                 | 20HR    | 400Ah               |  |
|                       |                 | 10HR    | 375Ah               |  |
|                       |                 | 5HR     | 342Ah               |  |
| Operating Temp. Range | Discharge       | -20~55° | -20~55°C (-4~131°F) |  |
|                       | Charge          | 0~40°C  | 0~40°C (32~104°F)   |  |
|                       | Storage         | -15~40° | -15~40°C (5~104°F)  |  |
|                       |                 |         |                     |  |

## **Applications**

- Arial Work Platforms
- Transportation
- Floor Cleaning Machines
- Solar & Renewable Energy







### Relationship of OCV and State of Charge



### **Self Discharge Characteristics**







#### **Starmax Corporation**

1585 Cliveden Avenue, Delta, British Columbia V3M 6M1, Canada

**Phone:** +1 888 669 1310

**Email:** info@starmaxbatteries.com Website: www.starmaxbatteries.com