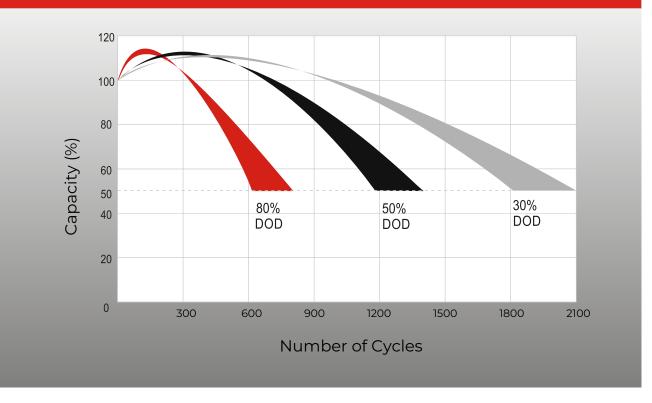

# Applications

- Arial Work Platforms
- ✓ Golf cart & Utility Vehicles
- Transportation
- Floor Cleaning Machines
- Marine & Recreation Vehicles
- Solar & Renewable Energy

Cycle Life in Relation to Depth Of Discharges