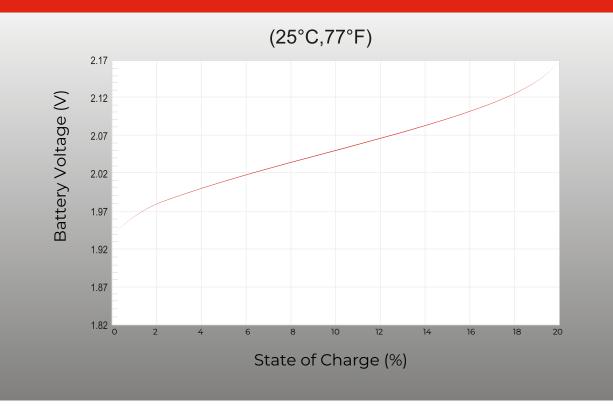

er Material    |                  | ABS                 |
|                       | 201              | HR 315Ah            |
| Capacity              | 10               | HR 275Ah            |
|                       | 5                | HR 250Ah            |
| Operating Temp. Range | Discharge        | -20~55°C (-4~131°F) |
|                       | Charge           | 0~40°C (32~104°F)   |
|                       | Storage          | -15~40°C (5~104°F)  |
|                       |                  |                     |

# Applications

- Arial Work Platforms
- ✓ Golf cart & Utility Vehicles
- Transportation
- Floor Cleaning Machines
- Marine & Recreation Vehicles
- Solar & Renewable Energy





Cycle Life in Relation to Depth Of Discharges



### Relationship of OCV and State of Charge



### Self Discharge Characteristics







Starmax Corporation 1585 Cliveden Avenue, Delta, British Columbia V3M 6M1, Canada Phone: +1 888 669 1310 Email: info@starmaxbatteries.com Website: www.starmaxbatteries.com



PRODUCT DATASHEET