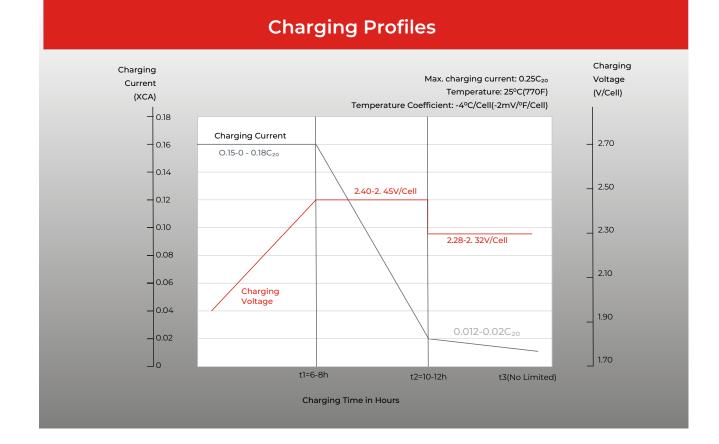

.3kg (97.7) lbs   |
| Terminal              |                  | MT(M8)              |
| Container Material    |                  | ABS                 |
|                       | 201              | HR 315Ah            |
| Capacity              | 10               | HR 275Ah            |
|                       | 5                | HR 250Ah            |
| Operating Temp. Range | Discharge        | -20~55°C (-4~131°F) |
|                       | Charge           | 0~40°C (32~104°F)   |
|                       | Storage          | -15~40°C (5~104°F)  |
|                       |                  |                     |

# Applications

- Arial Work Platforms
- ✓ Golf cart & Utility Vehicles
- Transportation
- Floor Cleaning Machines
- Marine & Recreation Vehicles
- Solar & Renewable Energy





Cycle Life in Relation to Depth Of Discharges



### Relationship of OCV and State of Charge



### Self Discharge Characteristics







Starmax Corporation 1585 Cliveden Avenue, Delta, British Columbia V3M 6M1, Canada Phone: +1 888 669 1310 Email: info@starmaxbatteries.com Website: www.starmaxbatteries.com



PRODUCT DATASHEET