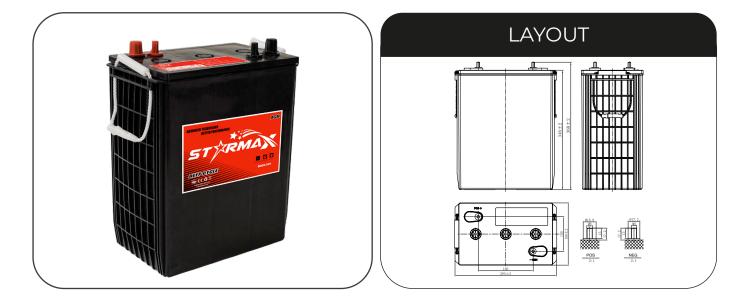

## SPECIFICATIONS

| Voltage               | 6V               |                     |
|-----------------------|------------------|---------------------|
|                       | Length           | 295mm(11.6 inches)  |
| Dimension             | Width            | 180mm(7.09 inches)  |
|                       | Container height | 346mm(13.6 inches)  |
|                       | Total Height     | 368mm (14.5 inches) |
| Approx Weight         |                  | 44.3kg (97.7) lbs   |
| Terminal              |                  | MT(M8)              |
| Container Material    |                  | ABS                 |
|                       | 201              | HR 315Ah            |
| Capacity              | 10               | HR 275Ah            |
|                       | 5                | HR 250Ah            |
| Operating Temp. Range | Discharge        | -20~55°C (-4~131°F) |
|                       | Charge           | 0~40°C (32~104°F)   |
|                       | Storage          | -15~40°C (5~104°F)  |
|                       |                  |                     |