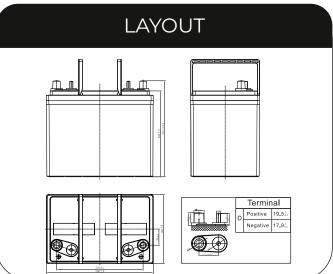

### **SPECIFICATIONS**

| Voltage               | 12V                        |           |                     |  |
|-----------------------|----------------------------|-----------|---------------------|--|
| Dimension             | Length                     | 260mm     | (10.2 inches)       |  |
|                       | Width                      | 168mm     | (6.61 inches)       |  |
|                       | Container hei              | ght 208mm | (8.19 inches)       |  |
|                       | Total Height               | 232mm     | (9.15 inches)       |  |
| Approx Weight         |                            | 23.4      | 4kg (51.6) lbs      |  |
| Terminal              |                            |           | DT (5/16")          |  |
| Container Material    |                            |           | AB                  |  |
| Reserve Capacity      |                            | 25A       | 150min              |  |
|                       |                            | 75A       | 35 min              |  |
| Capacity              |                            | 20HR      | 85Ah                |  |
|                       |                            | 10HR      | 78Ah                |  |
|                       |                            | 5HR       | 73Ah                |  |
| Operating Temp. Range | Discharge                  | -20~55    | -20~55°C (-4~131°F) |  |
|                       | Charge                     | 0~40      | 0~40°C (32~104°F)   |  |
|                       | Storage -15~40°C (5~104°F) |           |                     |  |