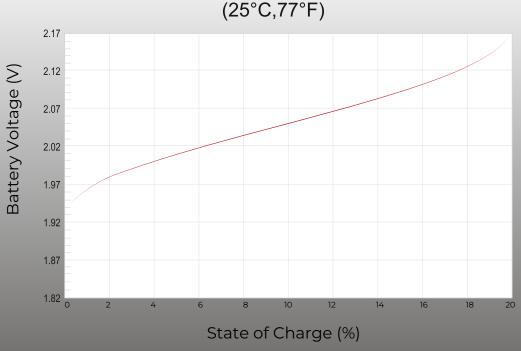

| 75A       | 35 min              |  |
| Capacity              |                            | 20HR      | 85Ah                |  |
|                       |                            | 10HR      | 78Ah                |  |
|                       |                            | 5HR       | 73Ah                |  |
| Operating Temp. Range | Discharge                  | -20~55    | -20~55°C (-4~131°F) |  |
|                       | Charge                     | 0~40      | 0~40°C (32~104°F)   |  |
|                       | Storage -15~40°C (5~104°F) |           |                     |  |

## **Applications**

- Arial Work Platforms
- Golf cart & Utility Vehicles
- Transportation
- Floor Cleaning Machines
- ✓ Marine & Recreation Vehicles
- Solar & Renewable Energy



















#### **Starmax Corporation**

1585 Cliveden Avenue, Delta, British Columbia V3M 6M1, Canada

**Phone:** +1 888 669 1310

**Email:** info@starmaxbatteries.com Website: www.starmaxbatteries.com