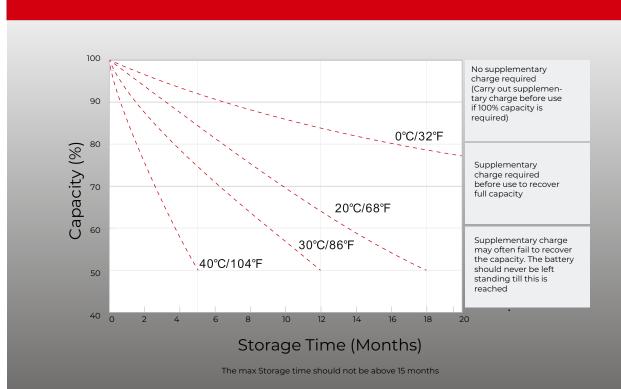

| 75A       | 35 min              |  |
| Capacity              |                            | 20HR      | 85Ah                |  |
|                       |                            | 10HR      | 78Ah                |  |
|                       |                            | 5HR       | 73Ah                |  |
| Operating Temp. Range | Discharge                  | -20~55    | -20~55°C (-4~131°F) |  |
|                       | Charge                     | 0~40      | 0~40°C (32~104°F)   |  |
|                       | Storage -15~40°C (5~104°F) |           |                     |  |

## **Applications**

- Arial Work Platforms
- Golf cart & Utility Vehicles
- Transportation
- Floor Cleaning Machines
- ✓ Marine & Recreation Vehicles
- Solar & Renewable Energy



















#### **Starmax Corporation**

1585 Cliveden Avenue, Delta, British Columbia V3M 6M1, Canada

**Phone:** +1 888 669 1310

**Email:** info@starmaxbatteries.com Website: www.starmaxbatteries.com