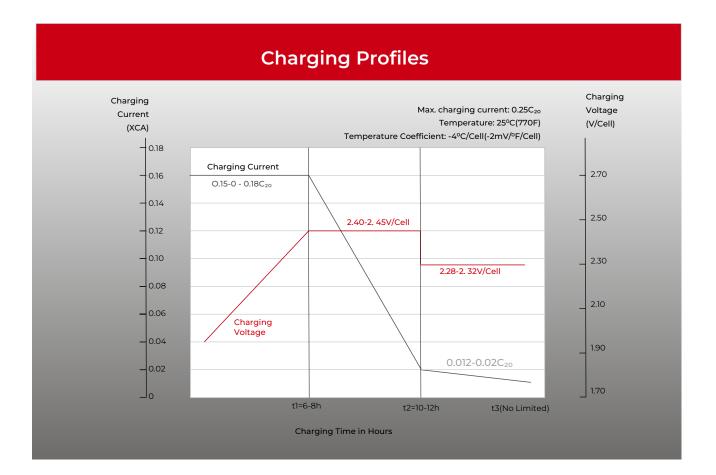

| 75A       | 35 min              |  |
| Capacity              |                            | 20HR      | 85Ah                |  |
|                       |                            | 10HR      | 78Ah                |  |
|                       |                            | 5HR       | 73Ah                |  |
| Operating Temp. Range | Discharge                  | -20~55    | -20~55°C (-4~131°F) |  |
|                       | Charge                     | 0~40      | 0~40°C (32~104°F)   |  |
|                       | Storage -15~40°C (5~104°F) |           |                     |  |

## **Applications**

- Arial Work Platforms
- Golf cart & Utility Vehicles
- Transportation
- Floor Cleaning Machines
- ✓ Marine & Recreation Vehicles
- Solar & Renewable Energy



















#### **Starmax Corporation**

1585 Cliveden Avenue, Delta, British Columbia V3M 6M1, Canada

**Phone:** +1 888 669 1310

**Email:** info@starmaxbatteries.com Website: www.starmaxbatteries.com