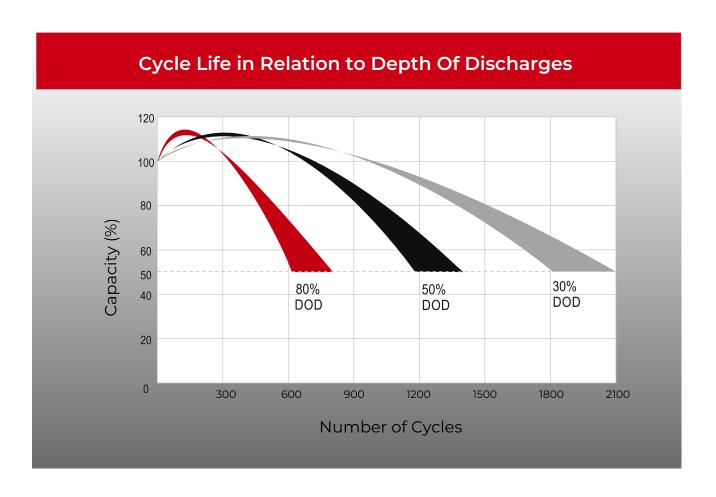

| 75A       | 35 min              |  |
| Capacity              |                            | 20HR      | 85Ah                |  |
|                       |                            | 10HR      | 78Ah                |  |
|                       |                            | 5HR       | 73Ah                |  |
| Operating Temp. Range | Discharge                  | -20~55    | -20~55°C (-4~131°F) |  |
|                       | Charge                     | 0~40      | 0~40°C (32~104°F)   |  |
|                       | Storage -15~40°C (5~104°F) |           |                     |  |

## **Applications**

- Arial Work Platforms
- Golf cart & Utility Vehicles
- Transportation
- Floor Cleaning Machines
- ✓ Marine & Recreation Vehicles
- Solar & Renewable Energy



















#### **Starmax Corporation**

1585 Cliveden Avenue, Delta, British Columbia V3M 6M1, Canada

**Phone:** +1 888 669 1310

**Email:** info@starmaxbatteries.com Website: www.starmaxbatteries.com