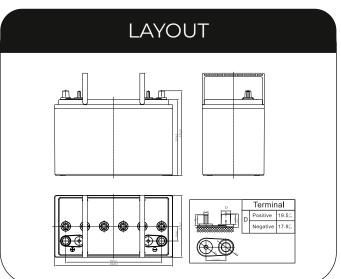

## **SPECIFICATIONS**

| Voltage               | 12V              |                     |
|-----------------------|------------------|---------------------|
|                       | Length           | 330mm(13.0 inches)  |
| Dimension             | Width            | 173mm(6.81 inches)  |
|                       | Container height | 212mm(8.35 inches)  |
|                       | Total Height     | 237mm (9.33 inches) |
| Approx Weight         |                  | 31.5kg (69.4) lbs   |
| Terminal              |                  | DT (5/16")          |
| Container Material    |                  | ABS                 |
| Reserve Capacity      | 25               | 5A 220min           |
|                       | 56               | 6A 80 min           |
|                       | 7                | 5A 52 min           |
| Capacity              | 20               | OHR 115Ah           |
|                       | 10               | OHR 105Ah           |
|                       | 5                | HR 95Ah             |
|                       |                  |                     |
| Operating Temp. Range | Discharge        | -25~55°C (-4~131°F) |
|                       | Charge           | 0~40°C (32~104°F)   |
|                       | Storage          | -15~40°C (5~104°F)  |