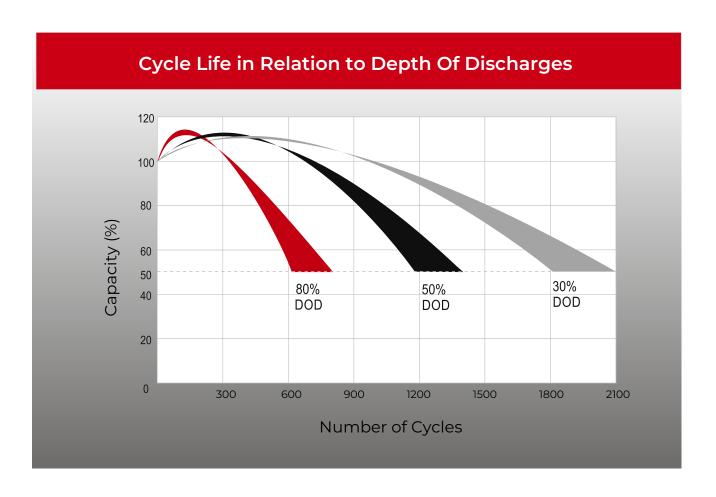

min           |
|                       | 56               | 6A 80 min           |
|                       | 7                | 5A 52 min           |
| Capacity              | 20               | OHR 115Ah           |
|                       | 10               | OHR 105Ah           |
|                       | 5                | HR 95Ah             |
|                       |                  |                     |
| Operating Temp. Range | Discharge        | -25~55°C (-4~131°F) |
|                       | Charge           | 0~40°C (32~104°F)   |
|                       | Storage          | -15~40°C (5~104°F)  |

# **Applications**

- Arial Work Platforms
- Golf cart & Utility Vehicles
- Transportation
- Floor Cleaning Machines
- Marine & Recreation Vehicles
- Solar & Renewable Energy



















#### **Starmax Corporation**

1585 Cliveden Avenue, Delta, British Columbia V3M 6M1, Canada

**Phone:** +1 888 669 1310

**Email:** info@starmaxbatteries.com Website: www.starmaxbatteries.com