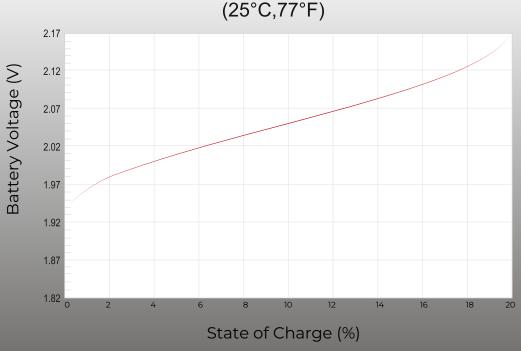

|
|                       | 56               | 6A 80 min           |
|                       | 7                | 5A 52 min           |
| Capacity              | 20               | OHR 115Ah           |
|                       | 10               | OHR 105Ah           |
|                       | 5                | HR 95Ah             |
|                       |                  |                     |
| Operating Temp. Range | Discharge        | -25~55°C (-4~131°F) |
|                       | Charge           | 0~40°C (32~104°F)   |
|                       | Storage          | -15~40°C (5~104°F)  |

# **Applications**

- Arial Work Platforms
- Golf cart & Utility Vehicles
- Transportation
- Floor Cleaning Machines
- Marine & Recreation Vehicles
- Solar & Renewable Energy



















#### **Starmax Corporation**

1585 Cliveden Avenue, Delta, British Columbia V3M 6M1, Canada

**Phone:** +1 888 669 1310

**Email:** info@starmaxbatteries.com Website: www.starmaxbatteries.com