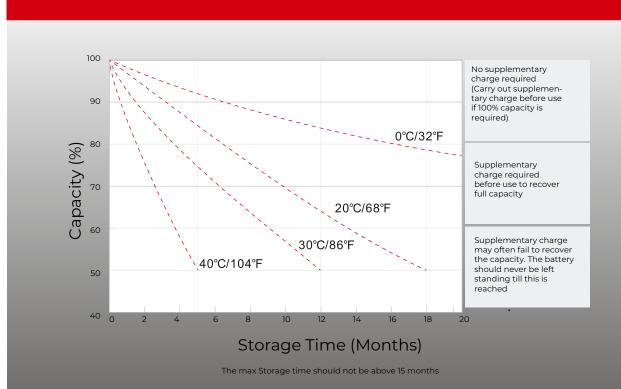

|
|                       | 56               | 6A 80 min           |
|                       | 7                | 5A 52 min           |
| Capacity              | 20               | OHR 115Ah           |
|                       | 10               | OHR 105Ah           |
|                       | 5                | HR 95Ah             |
|                       |                  |                     |
| Operating Temp. Range | Discharge        | -25~55°C (-4~131°F) |
|                       | Charge           | 0~40°C (32~104°F)   |
|                       | Storage          | -15~40°C (5~104°F)  |

# **Applications**

- Arial Work Platforms
- Golf cart & Utility Vehicles
- Transportation
- Floor Cleaning Machines
- Marine & Recreation Vehicles
- Solar & Renewable Energy



















#### **Starmax Corporation**

1585 Cliveden Avenue, Delta, British Columbia V3M 6M1, Canada

**Phone:** +1 888 669 1310

**Email:** info@starmaxbatteries.com Website: www.starmaxbatteries.com