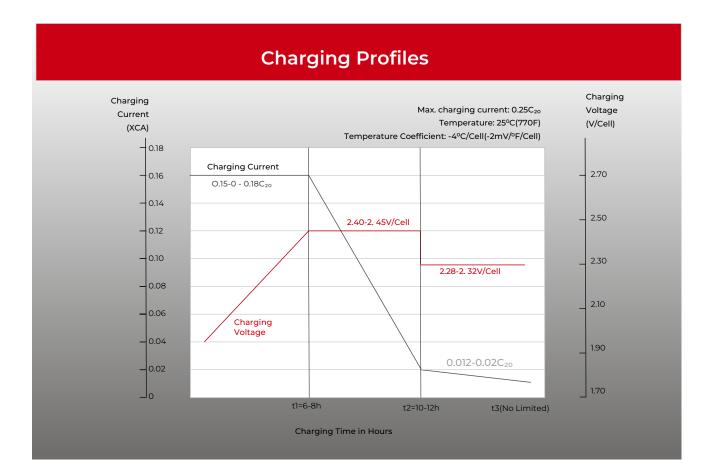

20min           |
|                       | 56               | 6A 80 min           |
|                       | 7                | 5A 52 min           |
| Capacity              | 20               | OHR 115Ah           |
|                       | 10               | OHR 105Ah           |
|                       | 5                | HR 95Ah             |
|                       |                  |                     |
| Operating Temp. Range | Discharge        | -25~55°C (-4~131°F) |
|                       | Charge           | 0~40°C (32~104°F)   |
|                       | Storage          | -15~40°C (5~104°F)  |

# **Applications**

- Arial Work Platforms
- Golf cart & Utility Vehicles
- Transportation
- Floor Cleaning Machines
- Marine & Recreation Vehicles
- Solar & Renewable Energy



















#### **Starmax Corporation**

1585 Cliveden Avenue, Delta, British Columbia V3M 6M1, Canada

**Phone:** +1 888 669 1310

**Email:** info@starmaxbatteries.com Website: www.starmaxbatteries.com